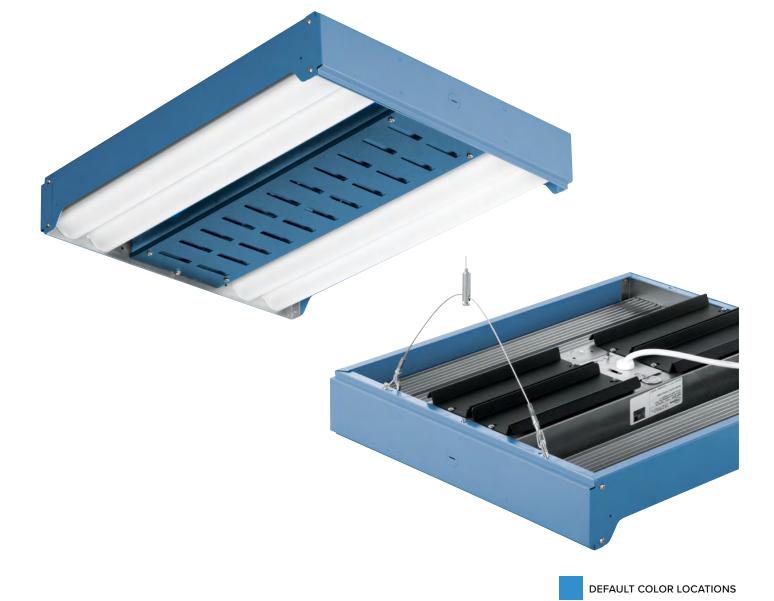

## **GP SERIES** DEFAULT COLOR DETAIL

Color specified for this series will default to parts painted as indicated in drawing to right.