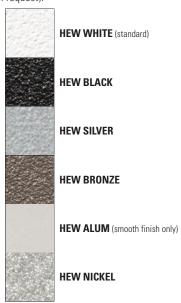

## **STANDARD COLOR OPTIONS**

For optimum results, the finish will default to textured polyester powder coat. The standard colors listed below are available on this fixture without incurring a custom color fee (swatches available on request):

The colors shown will vary from actual material.