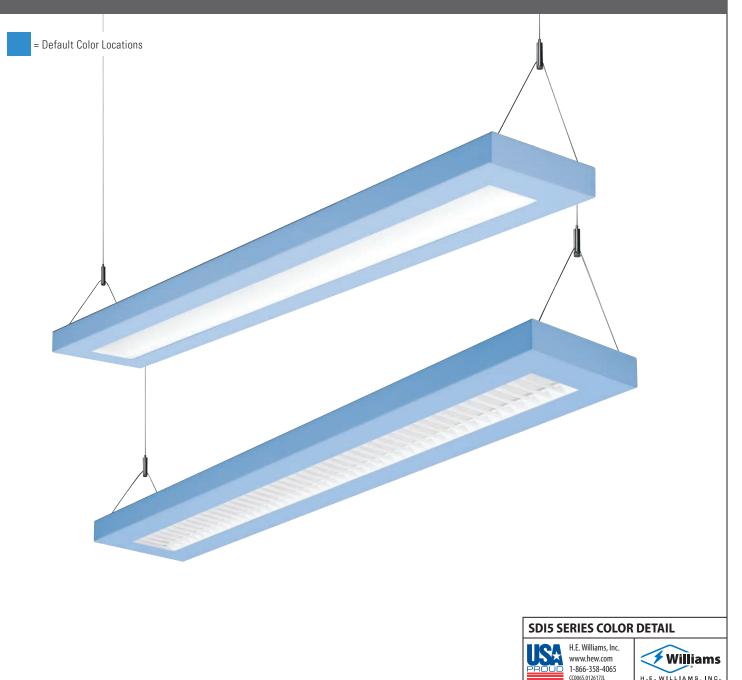

**SDI5 Series** 

Default Color Detail

Color specified for this series will default to parts painted as indicated in drawings at right.