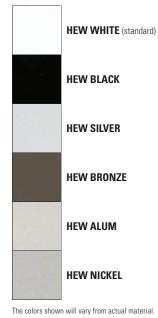

### STANDARD COLOR OPTIONS

For optimum results, the finish will default to smooth polyester powder coat. The standard colors listed below are available on this fixture without incurring a custom color fee (swatches available on request):