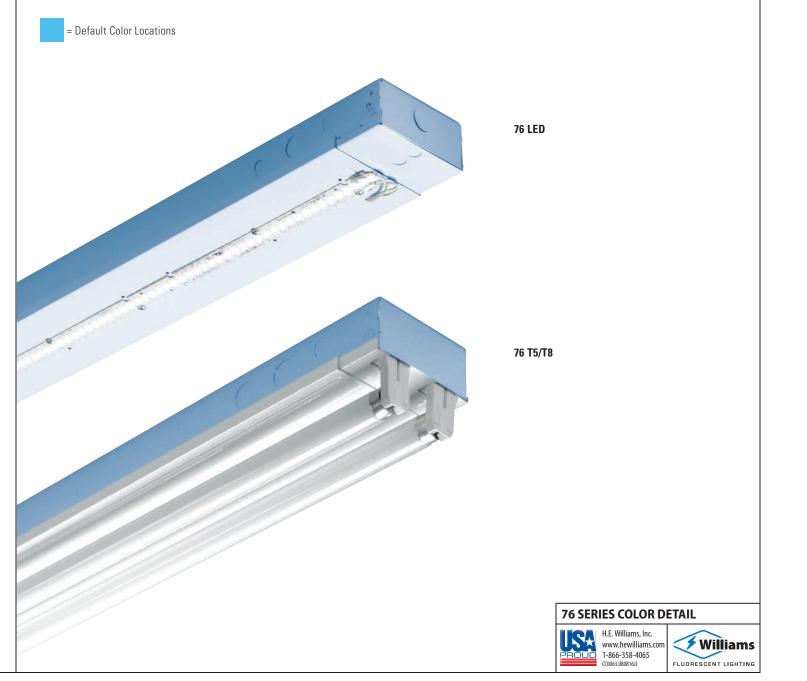

# 76 Series

Color specified for this series will default to parts painted as indicated in drawings at right.

# Default Color Detail