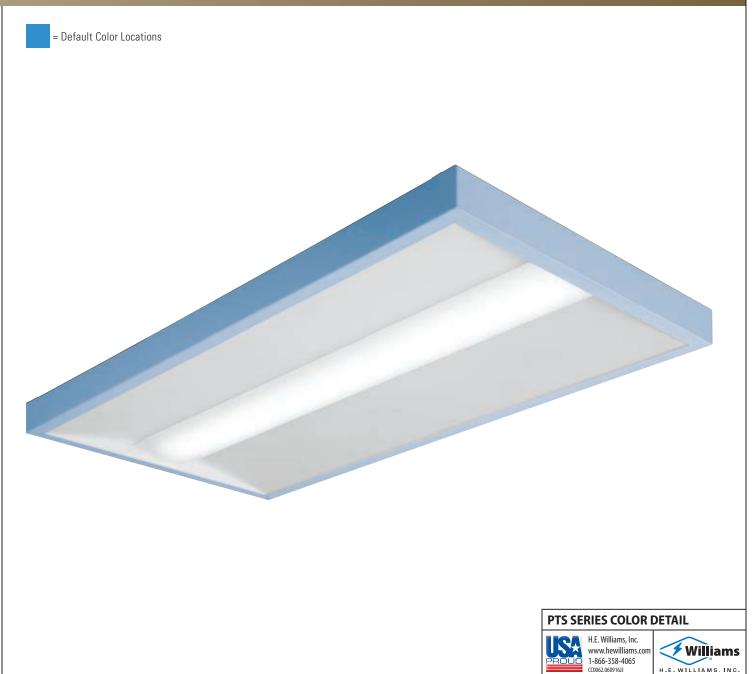

PTS Series Default Color Detail

Color specified for this series will default to parts painted as indicated in drawings at right.