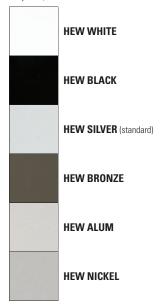

## **STANDARD COLOR OPTIONS**

For optimum results, the finish will default to textured polyester powder coat. The standard colors listed below are available on this fixture without incurring a custom color fee (swatches available on request):

The colors shown will vary from actual material.