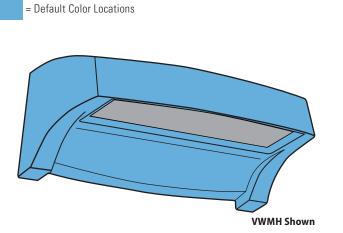

# Color specified for this series will default to parts painted as indicated in drawings at right.

### Default Color Detail