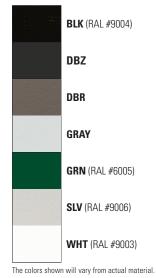

#### **STANDARD COLOR OPTIONS**

Williams super durable polyester powder coat meets and exceeds AAMA 2604 specifications for outdoor durability. The standard colors listed below are available on this fixture without incurring a custom color fee (swatches available on request):