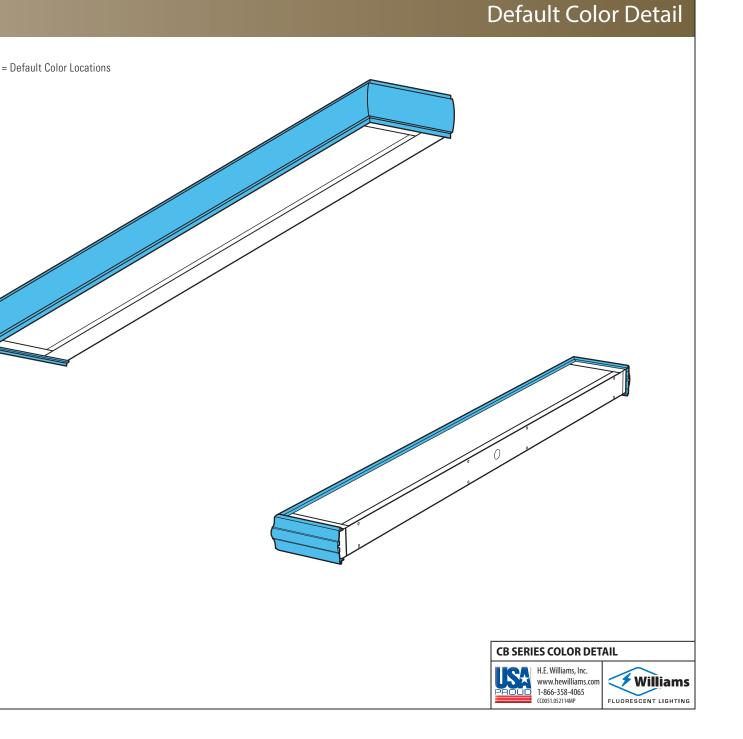

# **CB** Series

#### Color specified for this series will default to parts painted as indicated in drawings at right.