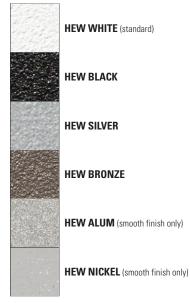

## STANDARD COLOR OPTIONS

For optimum results, the finish will default to textured matte polyester powder coat.

The standard colors listed below are available on this fixture without incurring a custom color fee (swatches available on request):