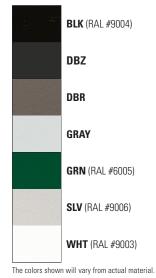

### STANDARD COLOR OPTIONS

Williams super durable polyester powder coat meets and exceeds AAMA 2604 specifications for outdoor durability. The standard colors listed below are available on this fixture without incurring a custom color fee (swatches available on request):