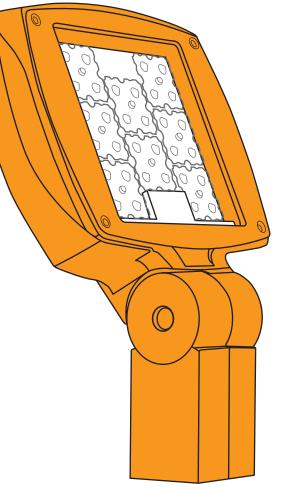

# VF1 & VF2 Series

Color specified for this series will default to parts painted as indicated in drawings at right.

# Default Color Detail