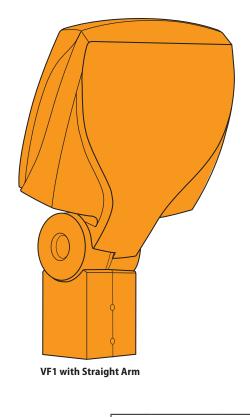

# VF1 & VF2 Series

Color specified for this series will default to parts painted as indicated in drawings at right.

#### **EXAMPLES:**

- RAL color: RAL #4009 Pastellviolett
- Sherwin-Williams color (requires two 1" swatches): #SW6795, Major Blue

VF2 with Straight Arm

# Default Color Detail