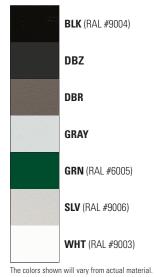

#### STANDARD COLOR OPTIONS

Williams super durable polyester powder coat meets and exceeds AAMA 2604 specifications for outdoor durability. The standard colors listed below are available on this fixture without incurring a custom color fee (swatches available on request):