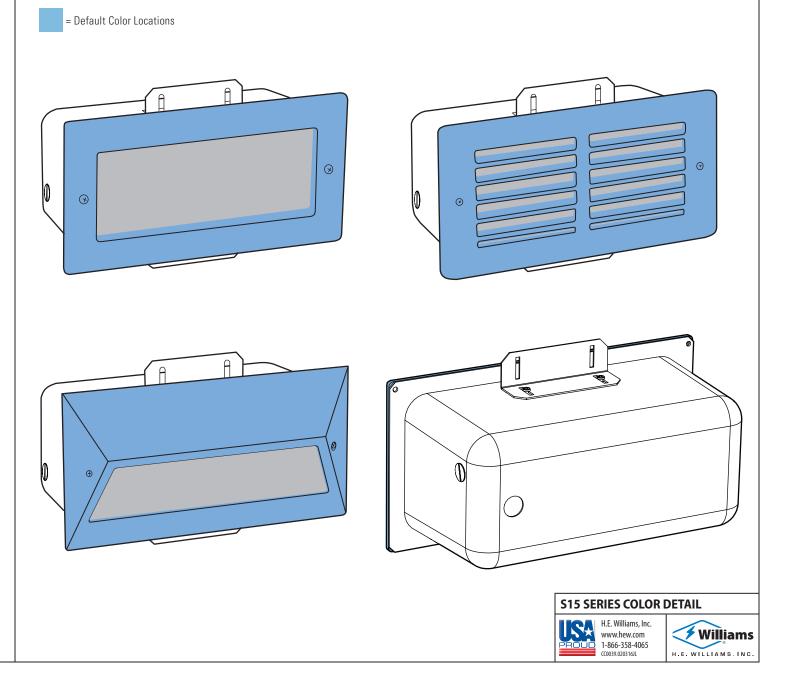

# **S15** Series

Color specified for this series will default to parts painted as indicated in drawings at right.

## Default Color Detail