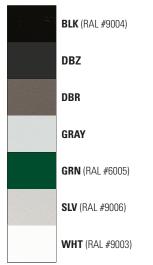

## STANDARD COLOR OPTIONS

Williams super durable polyester powder coat meets and exceeds AAMA 2604 specifications for outdoor durability.

The standard colors listed below are available on this fixture without incurring a custom color fee (swatches available on request):

The colors shown will vary from actual material.