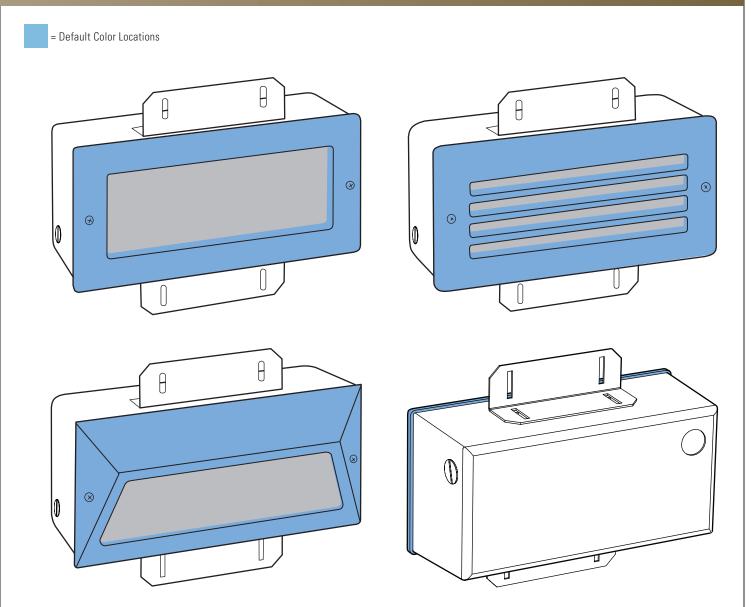

S10 Series Default Color Detail

Color specified for this series will default to parts painted as indicated in drawings at right.