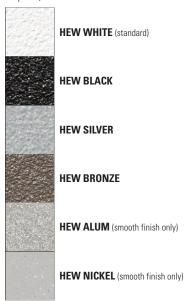

## STANDARD COLOR OPTIONS

For optimum results, the finish will default to textured matte polyester powder coat.

The standard colors listed below are available on this fixture without incurring a custom color fee (swatches available on request):

The colors shown will vary from actual material.