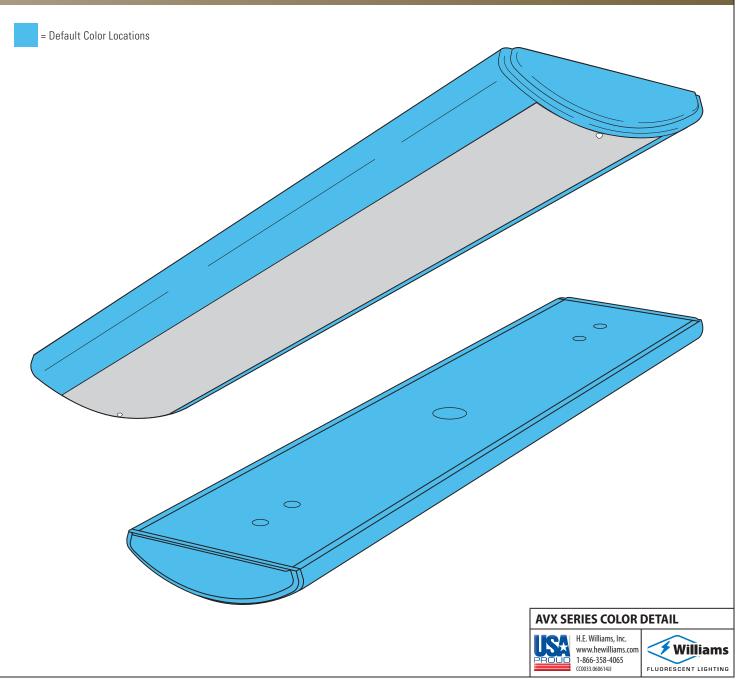

AVX Series Default Color Detail

Color specified for this series will default to parts painted as indicated in drawings at right.