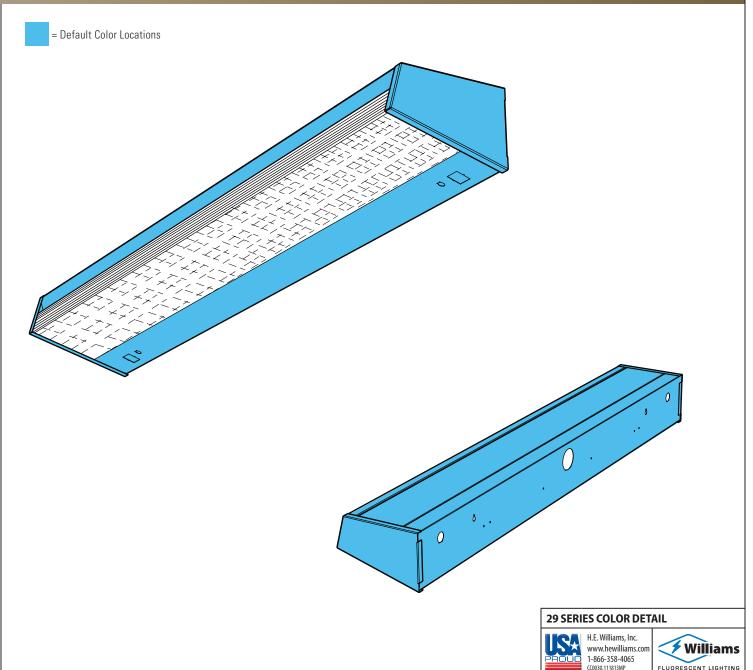

29 Series Default Color Detail

Color specified for this series will default to parts painted as indicated in drawings at right.