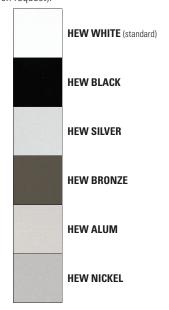

## **STANDARD COLOR OPTIONS**

For optimum results, the finish will default to smooth polyester powder coat. The standard colors listed below are available on this fixture without incurring a custom color fee (swatches available on request):

The colors shown will vary from actual material.