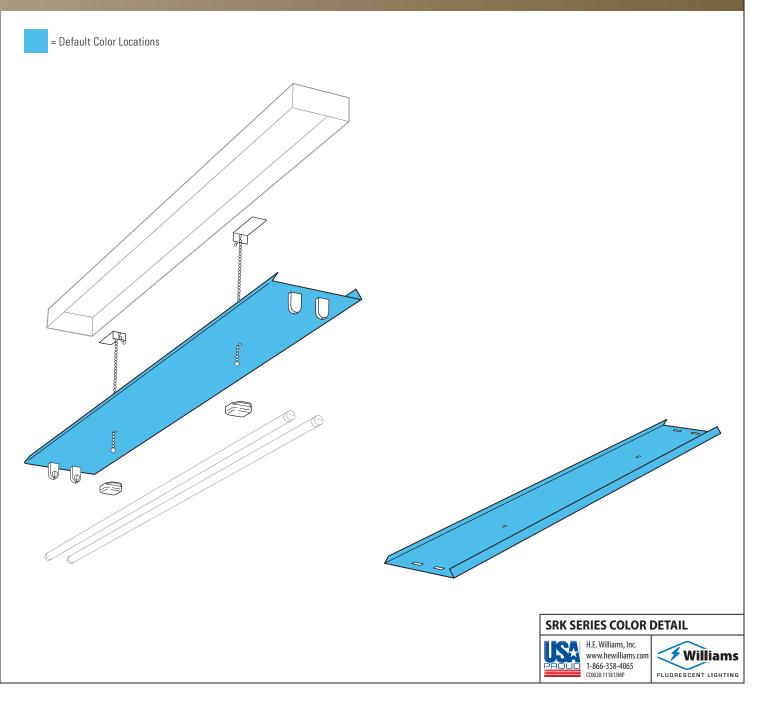

# **SRK Series**

Color specified for this series will default to parts painted as indicated in drawings at right.

## Default Color Detail