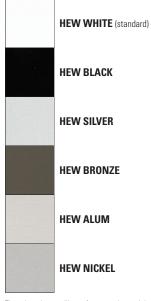

### STANDARD COLOR OPTIONS

For optimum results, the finish will default to smooth polyester powder coat. The standard colors listed below are available on this fixture without incurring a custom color fee (swatches available on request):

#### The colors shown will vary from actual material.