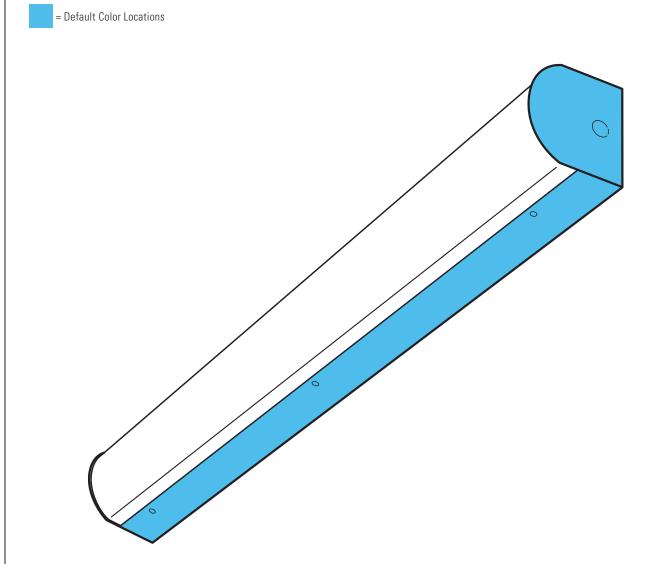

SLF Series Default Color Detail

Color specified for this series will default to parts painted as indicated in drawings at right.