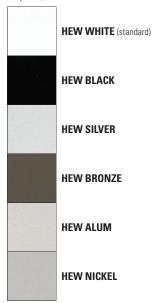

## **STANDARD COLOR OPTIONS**

For optimum results, the finish will default to smooth polyester powder coat. The standard colors listed below are

The standard colors listed below are available on this fixture without incurring a custom color fee (swatches available on request):

The colors shown will vary from actual material.