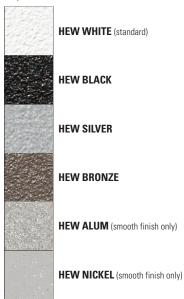

## **STANDARD COLOR OPTIONS**

For optimum results, the finish will default to textured matte polyester powder coat.

The standard colors listed below are available on this fixture without incurring a custom color fee (swatches available on request):

The colors shown will vary from actual material.