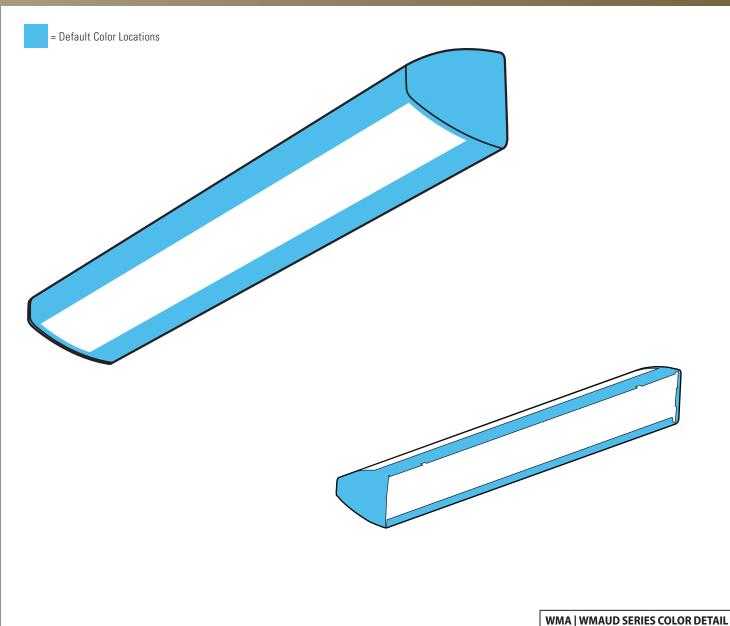

H.E. Williams, Inc.

CC0017.111813MP

www.hewilliams.com 1-866-358-4065 Williams

FLUORESCENT LIGHTING

Color specified for this series will default to parts painted as indicated in drawings at right.