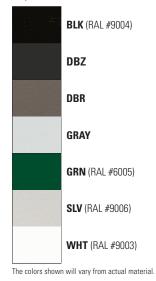

### **STANDARD COLOR OPTIONS**

Williams super durable polyester powder coat meets and exceeds AAMA 2604 specifications for outdoor durability. The standard colors listed below are available on this fixture without incurring a custom color fee (swatches available on request):