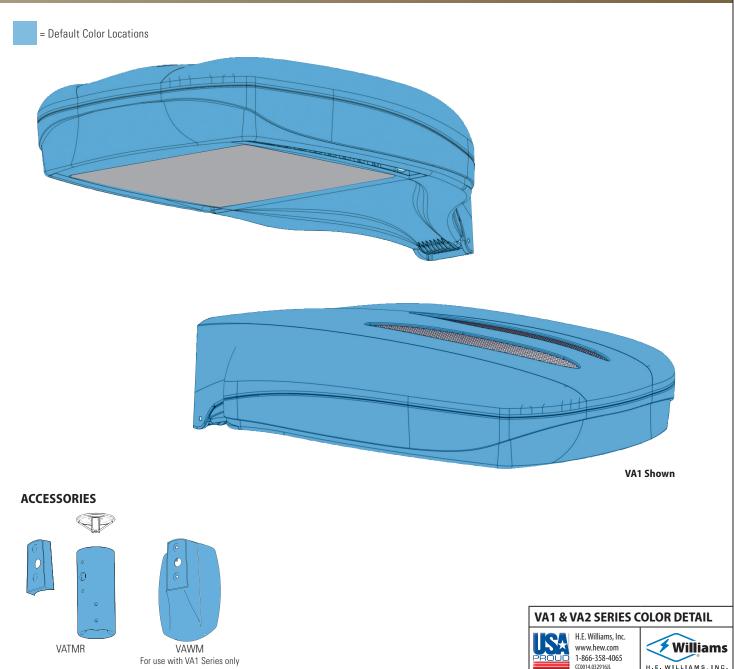

# VA1 & VA2 Series

Color specified for this series will default to parts painted as indicated in drawings at right.

# Default Color Detail