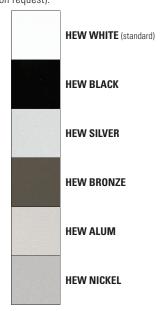

## **STANDARD COLOR OPTIONS**

For optimum results, the finish will default to smooth polyester powder coat. The standard colors listed below are available on this fixture without incurring a custom color fee (swatches available on request):

The colors shown will vary from actual material.