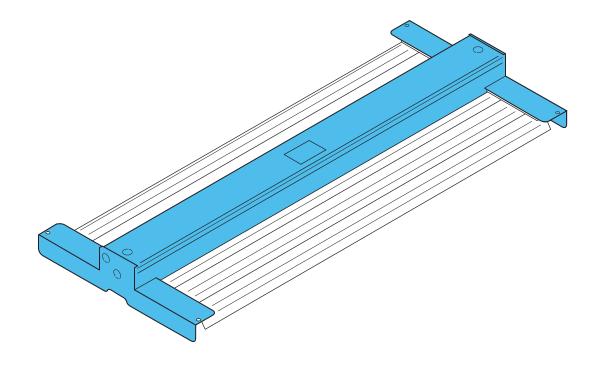

HL Series Default Color Detail

Color specified for this series will default to parts painted as indicated in drawings at right.

## **HL SERIES COLOR DETAIL**