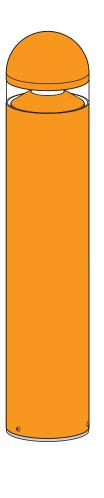

# Default Color Detail

Color specified for this series will default to parts painted as indicated in drawings at right.