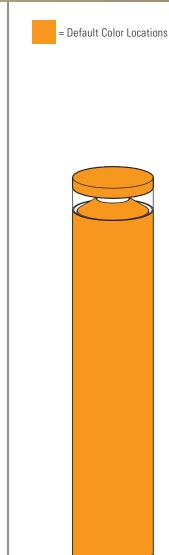

# Default Color Detail

Color specified for this series will default to parts painted as indicated in drawings at right.