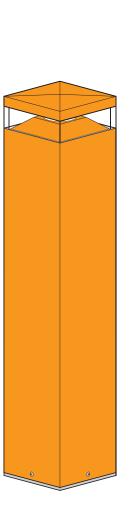

# Default Color Detail

Color specified for this series will default to parts painted as indicated in drawings at right.