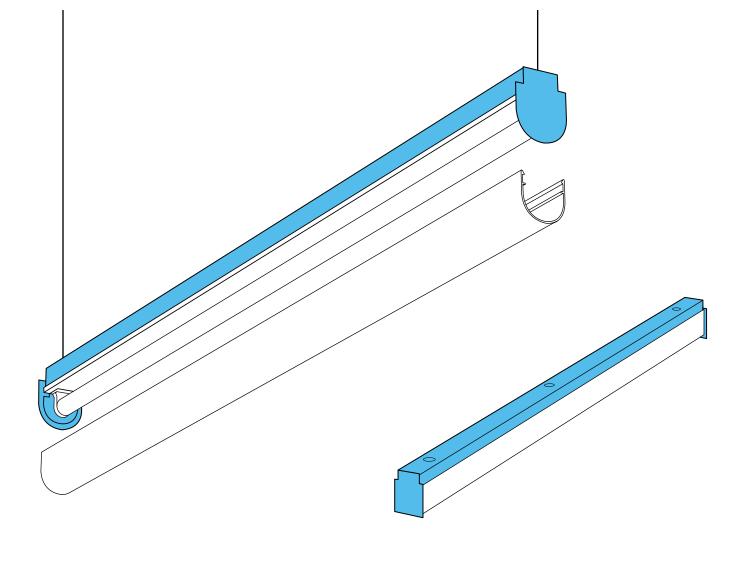

## **LLM SERIES** DEFAULT COLOR DETAIL

Color specified for this series will default to parts painted as indicated in drawing to right.