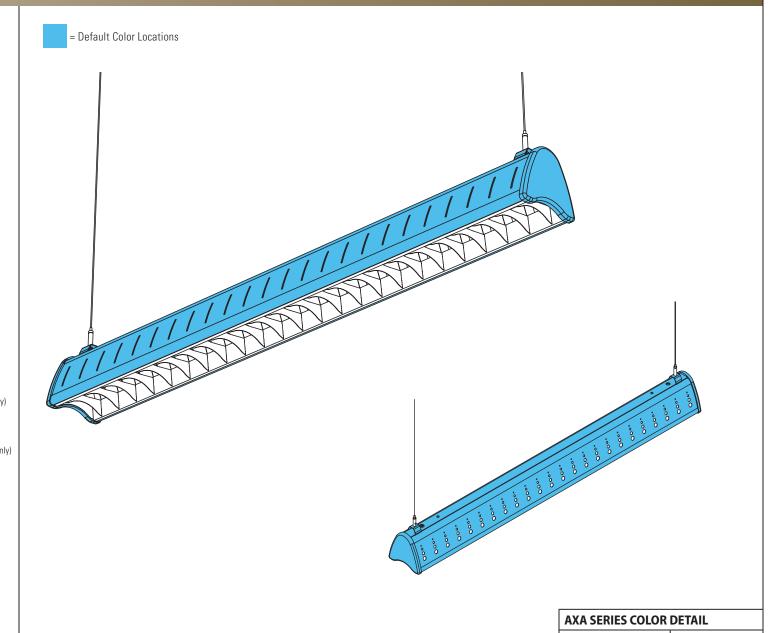

AXA Series Default Color Detail

Color specified for this series will default to parts painted as indicated in drawings at right.