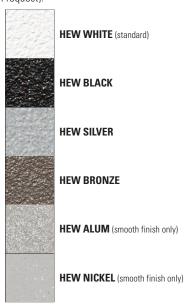

## STANDARD COLOR OPTIONS

For optimum results, the finish will default to textured matte polyester powder coat.

The standard colors listed below are available on this fixture without incurring a custom color fee (swatches available on request):

The colors shown will vary from actual material.