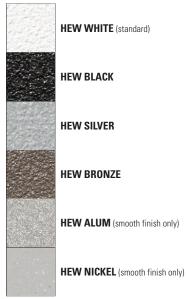

## STANDARD COLOR OPTIONS

For optimum results, the finish will default to textured matte polyester powder coat.

The standard colors listed below are available on this fixture without incurring a custom color fee (swatches available on request):

The colors shown will vary from actual material.