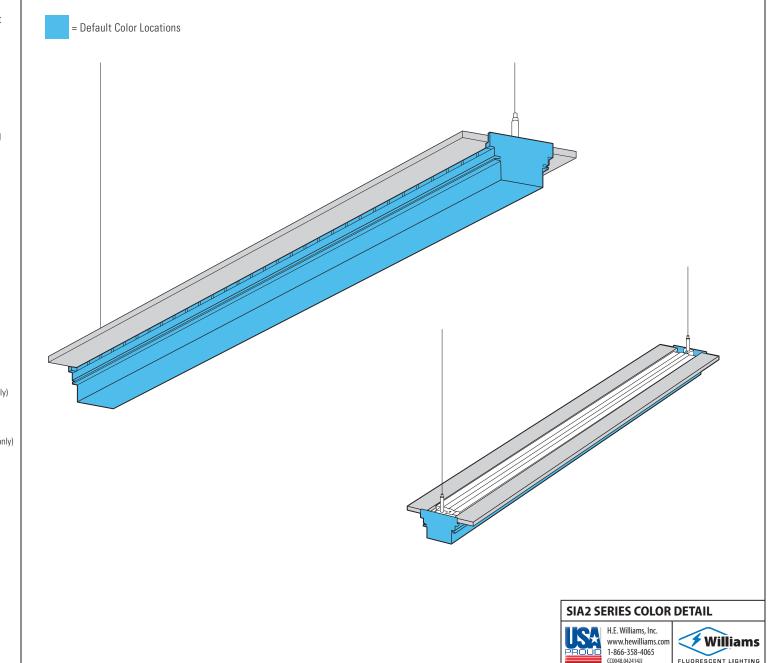

# **SIA2** Series

Color specified for this series will default to parts painted as indicated in drawings at right.

# Default Color Detail