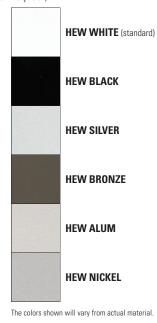

## **DI Air Return Series**

Color specified for this series will default to parts painted as indicated in drawings at right.

STANDARD COLOR OPTIONS

For optimum results, the finish will default to smooth polyester powder coat. The standard colors listed below are available on this fixture without incurring a custom color fee (swatches available on request):