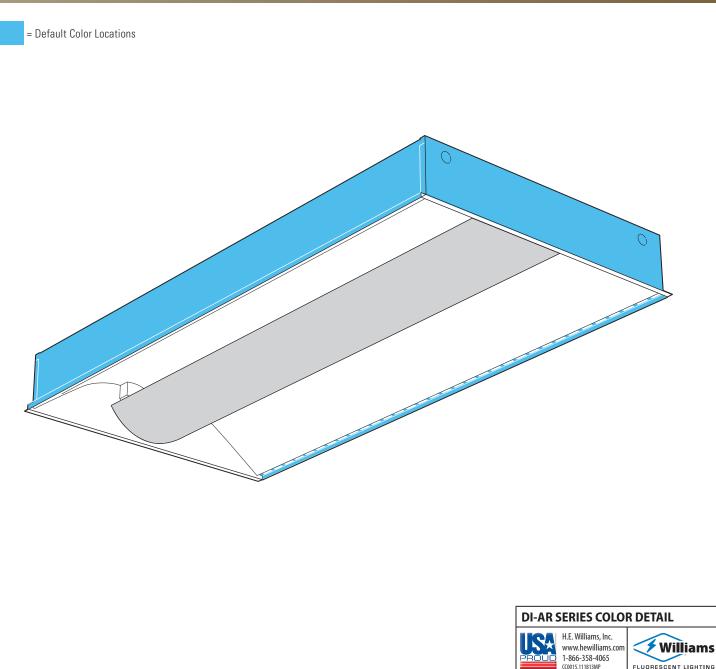

## **DI Air Return Series**

Color specified for this series will default to parts painted as indicated in drawings at right.

STANDARD COLOR OPTIONS

For optimum results, the finish will default to smooth polyester powder coat. The standard colors listed below are available on this fixture without incurring a custom color fee (swatches available on request):

## Default Color Detail